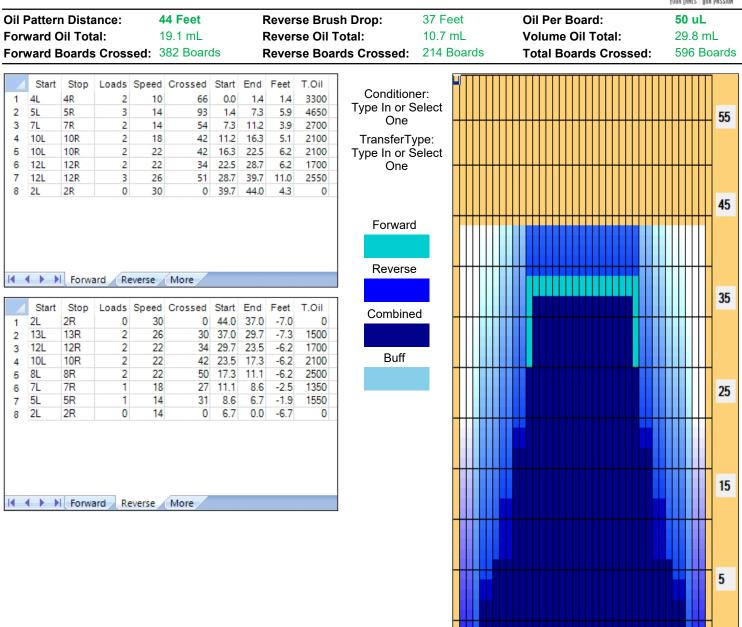

## 第23回NBF岩手ボウリング団体戦

| Item             | 3L-7L:18L-18R        | 8L-12L:18L-18R         | 13L-17L:18L-18R           | 18L-18R:17R-13R            | 18L-18R:12R-8R                                      | 18L-18R:7R-3R        |
|------------------|----------------------|------------------------|---------------------------|----------------------------|-----------------------------------------------------|----------------------|
| Description      | Outside Track:Middle | Middle Track:Middle    | Inside Track:Middle       | Middle: Inside Track       | Middle:Middle Track                                 | Middle:Outside Track |
| Frack Zone Ratio | 5.65                 | 1.63                   | 1                         | 1                          | 1.63                                                | 5.65                 |
| Forward C        | I Reverse Oil        |                        |                           |                            |                                                     |                      |
| 1350             |                      |                        |                           |                            |                                                     |                      |
| 1200             |                      |                        | · ··· ··· ··· ··· ··· ··· |                            |                                                     | <u>+</u> ++          |
| 900              |                      | ···┊··▋·┃·┃·┃·┃·┃·┃·┃· |                           | ┥╴ <mark>┛╴┛╴┛╴┛╶┛╶</mark> | <u>}</u> <u>}</u> <u>}</u>                          | <u>+</u> ++          |
| 600 <b>-</b>     |                      |                        |                           |                            | - <mark> </mark> <u> </u> <u> </u> <u> </u>       - |                      |
| 300              |                      | ╶╂╌┨╌┨╌┨╌┨╌            |                           | ┞╊╌╋╌╋╌╋╌╋                 | ╶┫╌┫╌┫╌┫╌╧╌╧                                        |                      |
| 150              |                      |                        |                           |                            |                                                     |                      |