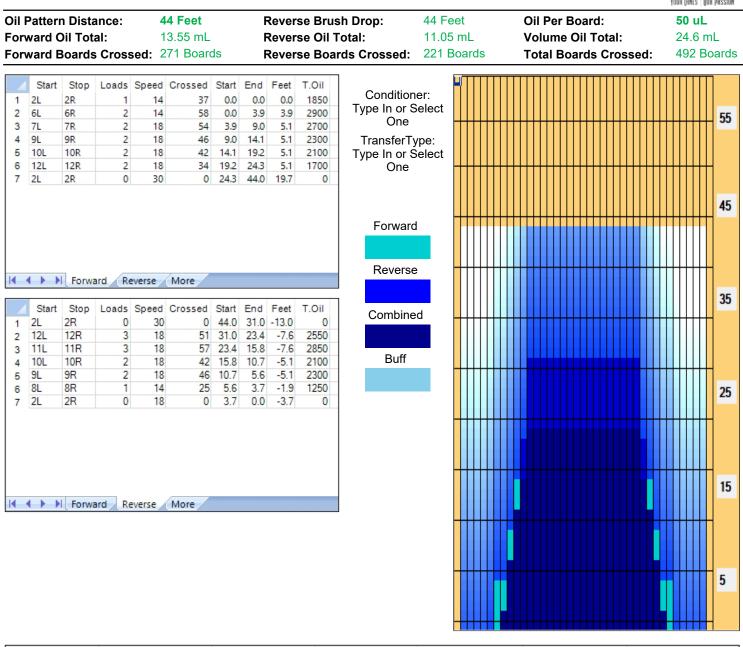

## 第2回NBF岩手ダブルスフェスティバル2025126

| Item<br>Description<br>Track Zone Ratio |            | 3L-7L:18L-18R              |      |          |     |   | 8L-12L:18L-18R              |             |  |             |          | 13L-17L:18L-18R          |  |          |    |    |   | 18L-18R:17R-13R      |          |   |    |           |   | 18L-18R:12R-8R              |  |  |          |  | 18L-18R:7R-3R              |  |  |          |
|-----------------------------------------|------------|----------------------------|------|----------|-----|---|-----------------------------|-------------|--|-------------|----------|--------------------------|--|----------|----|----|---|----------------------|----------|---|----|-----------|---|-----------------------------|--|--|----------|--|----------------------------|--|--|----------|
|                                         |            | Outside Track:Middle<br>10 |      |          |     | M | Middle Track:Middle<br>1.59 |             |  |             | e        | Inside Track:Middle<br>1 |  |          |    |    | N | Mlddle: Inside Track |          |   |    |           | M | Middle:Middle Track<br>1.59 |  |  |          |  | Middle:Outside Track<br>10 |  |  |          |
|                                         |            |                            |      |          |     |   |                             |             |  |             |          |                          |  |          |    |    |   |                      |          |   |    |           |   |                             |  |  |          |  |                            |  |  |          |
| Foi                                     | rward C    | il                         | Reve | erse     | Oil |   |                             |             |  |             |          |                          |  |          |    |    |   |                      |          |   |    |           |   |                             |  |  |          |  |                            |  |  |          |
| 1500                                    |            |                            |      |          |     |   |                             |             |  |             |          |                          |  |          |    |    |   |                      |          |   |    |           |   |                             |  |  |          |  |                            |  |  | Π        |
| 1350                                    |            |                            |      | <u> </u> |     |   |                             |             |  | ļļ          |          |                          |  |          |    |    |   |                      | <b>1</b> |   | ļ  |           |   |                             |  |  | <b>_</b> |  |                            |  |  | 1-       |
| 1050                                    | ·          |                            |      | +        |     |   |                             | <u> </u> -1 |  | <u>-</u> -1 | <u> </u> |                          |  | <b> </b> | -1 | -1 |   | <b> </b>             | [        |   | -1 | <b></b> + |   |                             |  |  | +        |  |                            |  |  |          |
| 900                                     | ++-        |                            |      | ++       |     |   |                             |             |  |             |          |                          |  |          |    | -  |   |                      |          |   |    | +         |   |                             |  |  | ++       |  |                            |  |  |          |
| 600                                     | ·          |                            |      | ļ        |     |   |                             |             |  |             |          |                          |  |          |    | -  |   |                      |          | 1 |    |           |   |                             |  |  | <b>_</b> |  |                            |  |  | <b>_</b> |
| 450                                     | $+\cdots+$ |                            |      | +        |     |   |                             |             |  |             |          |                          |  |          |    | -  |   |                      |          |   |    |           |   |                             |  |  | +        |  |                            |  |  |          |
| 300                                     |            |                            |      |          |     |   |                             |             |  |             |          |                          |  |          |    |    |   |                      |          |   |    |           |   |                             |  |  |          |  |                            |  |  | 1-1      |
| 130                                     | ╵┷┷        |                            |      |          |     |   |                             |             |  |             |          |                          |  |          |    |    |   |                      |          |   |    |           |   |                             |  |  |          |  |                            |  |  |          |