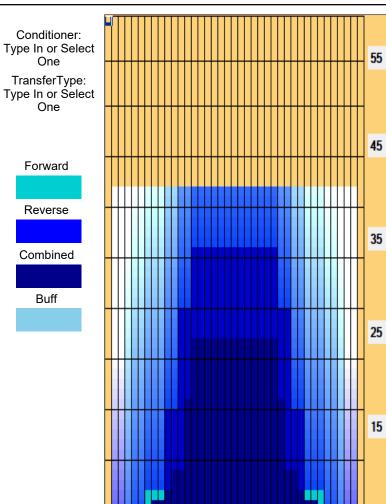

## NBF支部対抗戦20241124

Reverse Brush Drop: Oil Pattern Distance: 42 Feet 42 Feet Oil Per Board: 50 uL 26.8 mL **Forward Oil Total:** 14.4 mL **Reverse Oil Total:** 12.4 mL **Volume Oil Total:** 536 Boards Forward Boards Crossed: 288 Boards Reverse Boards Crossed: 248 Boards **Total Boards Crossed:** 

| Item             | 3L-7L:18L-18R        | 8L-12L:18L-18R                                    | 13L-17L:18L-18R     | 18L-18R:17R-13R      | 18L-18R:12R-8R      | 18L-18R:7R-3R        |
|------------------|----------------------|---------------------------------------------------|---------------------|----------------------|---------------------|----------------------|
| Description      | Outside Track:Middle | Middle Track:Middle                               | Inside Track:Middle | Mlddle: Inside Track | Middle:Middle Track | Middle:Outside Track |
| Track Zone Ratio | 5.22                 | 1.74                                              | 1.03                | 1.03                 | 1.74                | 5.22                 |
| Forward C        | il Reverse Oil       |                                                   |                     |                      |                     |                      |
| 1350             |                      |                                                   |                     |                      |                     |                      |
| 1200             |                      |                                                   |                     |                      |                     | <del>    -</del>     |
| 1050             |                      |                                                   |                     |                      |                     | <del>     -</del>    |
| 750              |                      |                                                   |                     |                      |                     |                      |
| 600              |                      | -  <b> -  </b> -  -  -  -  -  -  -  -  -  -  -  - |                     |                      |                     | <del>    -</del>     |
| 300              |                      |                                                   |                     |                      |                     |                      |