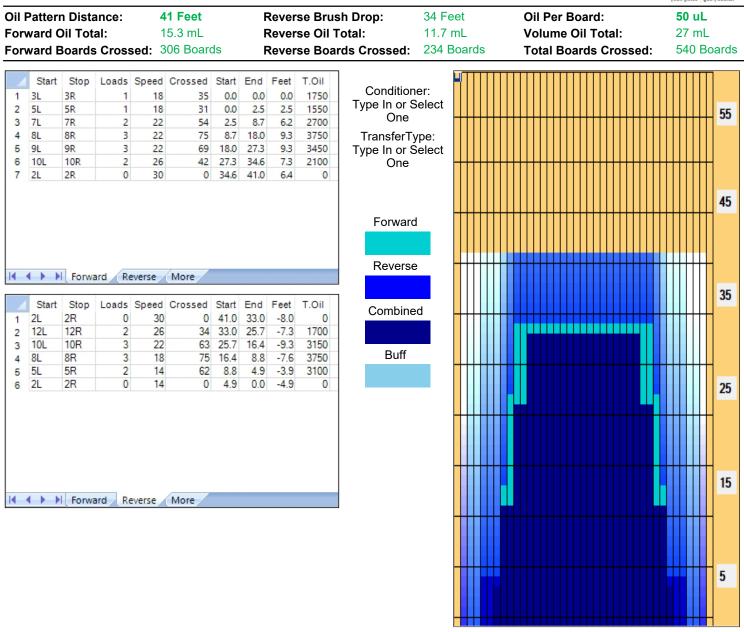

## 第13回NBF岩手県理事長杯

| Item             | 3L-7L:18L-18R        | 8L-12L:18L-18R      | 13L-17L:18L-18R     | 18L-18R:17R-13R      | 18L-18R:12R-8R      | 18L-18R:7R-3R        |
|------------------|----------------------|---------------------|---------------------|----------------------|---------------------|----------------------|
| Description      | Outside Track:Middle | Middle Track:Middle | Inside Track:Middle | MIddle: Inside Track | Middle:Middle Track | Middle:Outside Track |
| Track Zone Ratio | 6.88                 | 1.24                | 1                   | 1                    | 1.24                | 6.88                 |
| Forward O        | il Reverse Oil       |                     |                     |                      |                     |                      |
| 1500             |                      |                     | ·····               |                      |                     | ····                 |
| 1200             |                      |                     | ++++++++++          | }                    |                     | <u> </u>             |
| 900              |                      |                     |                     |                      |                     | <u> </u>             |
| 750              |                      |                     |                     |                      |                     | ····                 |
| 600              | ┈┼┈┼┈┼┈┟┱╵┨╌┶        |                     |                     |                      | ╶╆╸╢╶┝              | ┠┠┠                  |
| 450              |                      |                     |                     |                      |                     |                      |
| 150              |                      |                     |                     |                      |                     |                      |